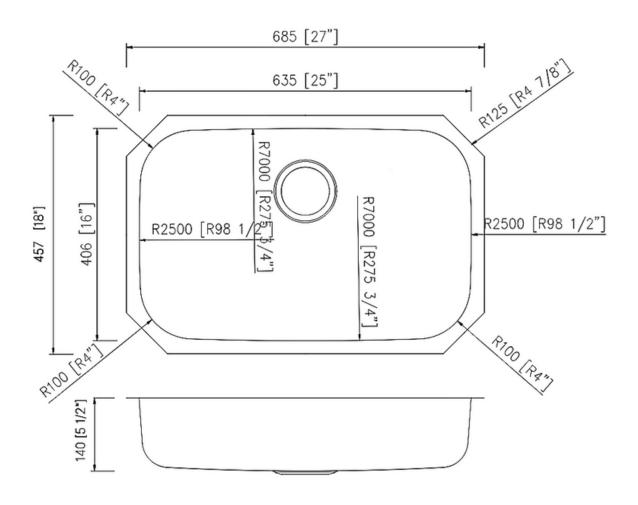

#### **Technical Information**

All product dimensions are nominal

Exterior Measurements: 27" x 18" x 5 1/2"

Interior Measurements: 25" x 16" x 5 1/2"

Bowl Configuration: Single